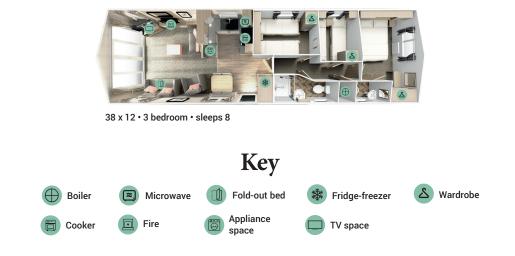

# **FLOOR PLANS**

35 x 12  $\cdot$  2 bedroom  $\cdot$  sleeps 6

11

100

38 x 12 • 2 bedroom • sleeps 6

Specifications and options accurate as of 14 January 2020. Any listed specifications or options are subject to change and are superseded by any subsequent publication. Product imagery is intended for illustrative purposes only. Some of the items photographed (such as TV, DVD players, kettle, toaster and ornaments) are accessories used for illustrative purposes only and are not included in purchase. Your delivered holiday home will vary from product imagery based on your selected specifications and the availability of materials.