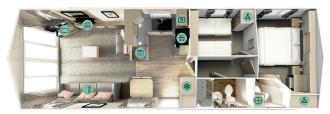

#### FAMILY SHOWER ROOM

- · Large shower enclosure with thermostatically
- controlled shower · White towel radiator