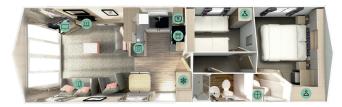

# **FLOOR PLANS**

35 x 12  $\cdot$  2 bedroom  $\cdot$  sleeps 6

11

100

38 x 12 • 2 bedroom • sleeps 6

Specifications and options accurate as of 14 January 2020. Any listed specifications or options are subject to change and are superseded by any subsequent publication. Product imagery is intended for illustrative purposes only. Some of the items photographed (such as TV, DVD players, kettle, toaster and ornaments) are accessories used for illustrative purposes only and are not included in purchase. Your delivered holiday home will vary from product imagery based on your selected specifications and the availability of materials.