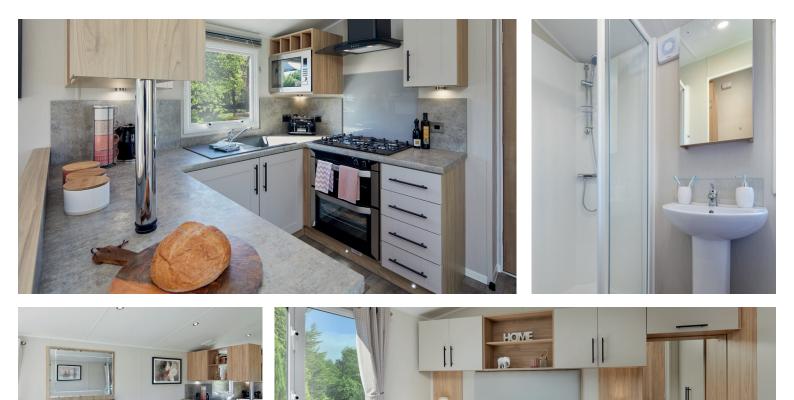

#### **KITCHEN**

- Shaker style kitchen
- Integrated 70/30 fridge-freezer and microwave
- · Gas oven with grill, separate hob, glass
- splashback and feature extractor fan
- Composite sink
- Soft close kitchen cabinets • Under cabinet and plinth lighting

#### MAIN BEDROOM

- King-size bed with lift-up storage system
- (double bed in three bed model)
- Mirrored dressing area with cube stool · Bedside cabinets and bedside wall lights
- Wardrobe
- TV point
- Ensuite WC

#### FAMILY SHOWER ROOM

- · Large shower enclosure with thermostatically
- controlled shower · White towel radiator